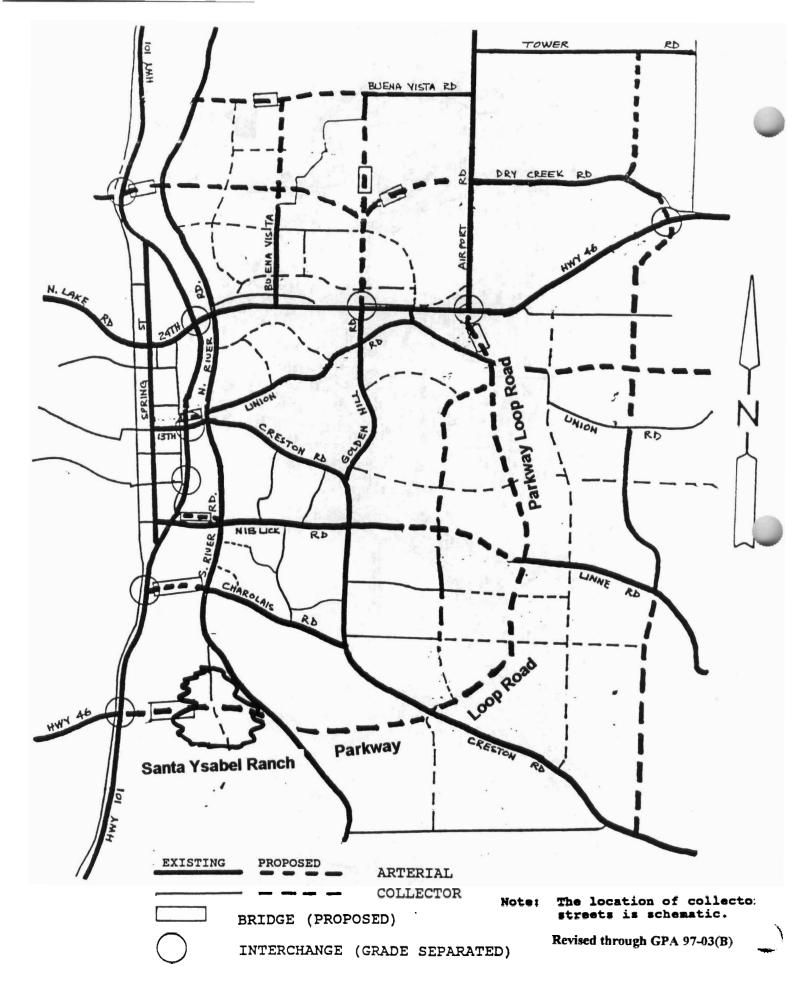

Over the past months there has been informal discussion regarding whether or not the City realistically expects the "Parkway Loop Road" that is shown in the General Plan to ever be constructed. A copy of the Circulation Plan, showing the planned roadway, is attached. Some related factors are described as follows:

- With the eastern (County) half of the Chandler Ranch property being committed to vineyards and a possible AG cluster of large lot residential development, there appears very little prospect that the Parkway Loop Road will ever be developed through that property;
- Topographic constraints may preclude development of the Parkway Loop Road through the Spanish Lakes property (even in light of a reserved alignment);
- Construction of the Charolais Road extension and bridge may eventually provide a more feasible river crossing south of the Niblick Bridge.

Development of the Santa Ysabel Ranch is not being designed to accommodate the four-lane Parkway Loop Road called for in the City's General Plan. Bisecting the property with a four lane arterial street could be perceived as disruptive to the scale and nature of the proposed development.

The potential need for the Parkway Loop Road (and the extent to which the Charolais Road extension and bridge could help meet that need) is one of the policy issues that would be addressed with an up-date of the Circulation Element of the City's General Plan. Since the Circulation Element up-date has not yet occurred, it would seem premature to determine that the proposed development is consistent with the Circulation Element of the City's General Plan.