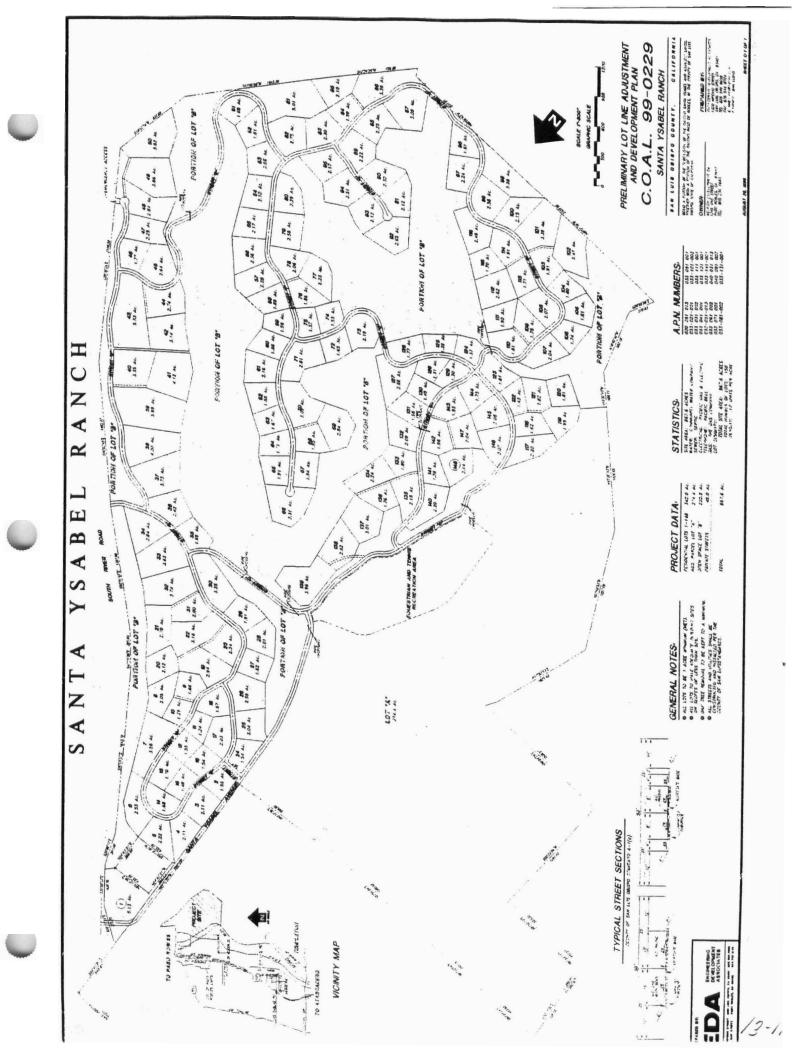

Facts:

- 1. Attached is a copy of two related applications to the County regarding the Santa Ysabel Ranch of San Luis Obispo. The applicant is David Weyrich. One application is for a Development Plan, the other for a Lot Line Adjustment. A proposed site plan is attached to the applications.
- 2. The property owner is seeking to adjust existing lot lines to create 150 developable lots on the 868 acre site (average lot size over 5.7 acres).
- 3. The County of San Luis Obispo is processing the applicant's requests and is providing an opportunity for comment by the City of Paso Robles.

Analysis and Conclusion:

The subject property is within the City's "Planning Impact Area". The Paso Robles General Plan anticipates that if the property were in the City that it would be developed for residential purposes with a 2.5 acre minimum lot size. Hence, the development application before the County is less than ½ the density of the City's General Plan.

Development of the Santa Ysabel Ranch is not being designed to accommodate the four-lane Parkway Loop Road called for in the City's General Plan. Bisecting the property with a four lane arterial street could be perceived as disruptive to the scale and nature of the proposed development.